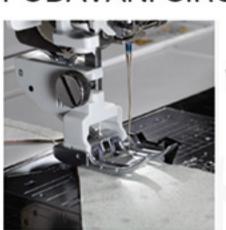

# STEHOVÁ DESKA PRO ŠITÍ ROVNÝM STEHEM

Ref.: 809833001 lotus / 580 / 570 / 560 / 550 / / 530

Ref.: 503821009

3210

Ref.: 846833109

720