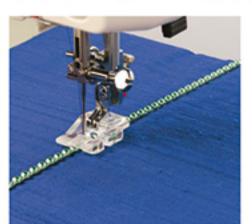

# PATKA PRO VŠÍVÁNÍ **GUMIČKY**

Ref.: 200332022 720 / lotus / star / 580 / 570 / 560 550/540/530/520/3210/340 320/240/220/160/150/SF SG/S75/SZ