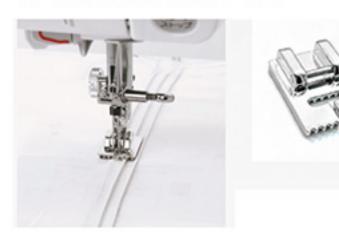

# STEHOVÁ DESKA PRO ŠITÍ ROVNÝM STEHEM

Ref.: 809833001 lotus / 580 / 570 / 560 / 550 / / 530

Ref.: 503821009

3210

Ref.: 846833109

720