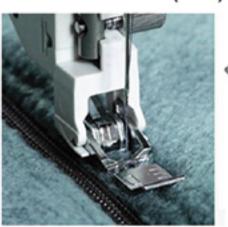

# PATKA OVERLOCKOVÁ

Ref.: 822801001(typ C) 720 / lotus / 580 / star / 570 560 / 550 / 540 / 530 / 520 450 / 3210 / 340 / 320 Ref.: 200132020 (typ G) 240 / 220 / SF / SG / SZ / S75