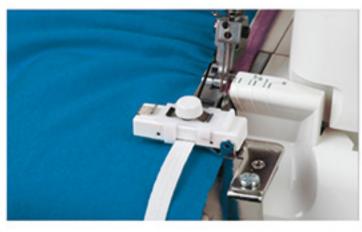

# PATKA PRO VŠÍVÁNÍ **GUMIČKY**

Ref.: 200332022 720 / lotus / star / 580 / 570 / 560 550/540/530/520/3210/340 320/240/220/160/150/SF SG/S75/SZ