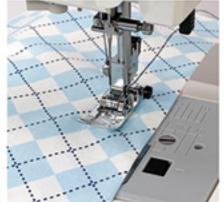

# PATKA KRÁČEJÍCÍ S VODÍTKEM

Ref.: 200311014 720 / lotus / 580 / star / 570 / 560 550 / 540 / 520 / 450 / 3210 340 / 320 / 160 / 150 Ref.: 200310013 240/220/SF/SG/SZ/S75