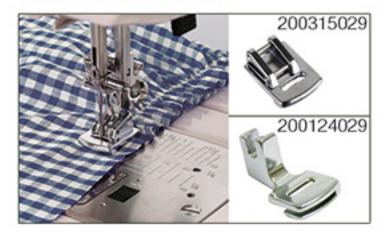

# PATKA ŘASÍCÍ

Ref.: 200315029

720 / lotus / 580 / star / 570 / 560 550 / 540 / 520 / 450 / 3210 340 / 320 / 160 / 150

Ref.: 200124029

240 / 220 / SF / SG / SZ / S75