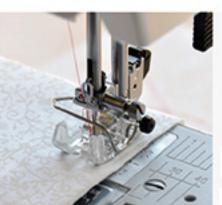

# PATKA PRO VŠÍVÁNÍ **GUMIČKY**

Ref.: 200332022 720 / lotus / star / 580 / 570 / 560 550/540/530/520/3210/340 320/240/220/160/150/SF SG/S75/SZ