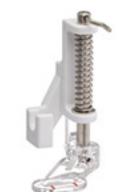

# PATKA KRÁČEJÍCÍ

Ref.: 200048109 star / 570 / 560 / 550 / 540 / 530 520 / 450 / 3210 / 340 / 320 240 / 220 / 160 / 150 SF / SG / S75 / SZ