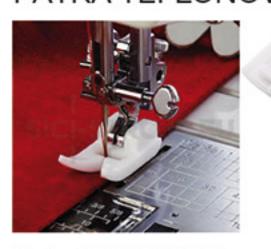

#### PATKA TEFLONOVÁ

Ref.: 200329026

720 / lotus / 580 / star / 570 / 560 550 / 540 / 520 / 450 / 3210 340 / 320 / 160 / 150

Ref.: 200141022

240/220/SF/SG/SZ/S75