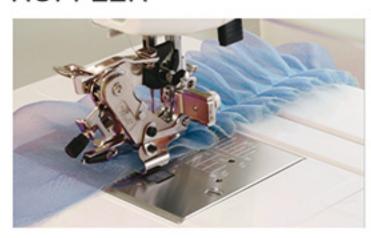

# ŘASÍCÍ APARÁT -**RUFFLER**

Ref.: 846415031

720 / lotus / 580 / star / 570 / 560 550 / 540 / 520 / 450 / 3210

340 / 320

Ref.: 941620305

240/220/SF/SG/SZ/S75