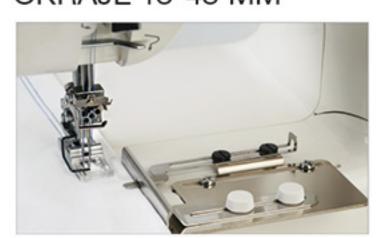

# ZAKLADAČ NA ZALOŽENÍ OKRAJE 15-45 MM

Ref.: 795839115 444 / easycover / covermax