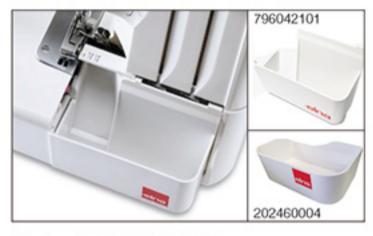

# PATKA KORDOVACÍ

Ref.: 202034016 TYP A (bez vodiče) 864air / 664PRO / 664 / 264

Ref.: 202035017 TYP B (s vodičem) 864air / 664PRO / 664 / 264

KORÝTKO NA ODPAD

Ref.: 202460004 264 / 664 Ref.: 796042101 664PRO / 664 Ref.: 799801006 864air