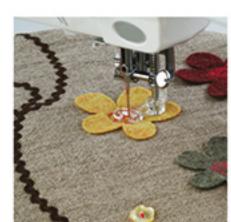

# APARÁT PRO ŠITÍ KVĚTŮ DO KRUHU

Ref.: 202258007

720 / lotus / 580 / star / 570 / 560 550 / 540 / 520 / 450 / 3210 340 / 320 / 160 / 150