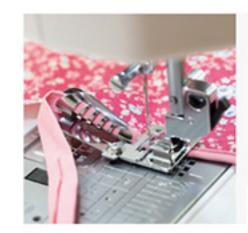

# PATKA PRO LEMOVÁNÍ S VODIČEM NA PÁSKU

Ref.: 202392004 580 / 570 / 560 / 550 / 540 530 / 520 / 450 / lotus / star 340/320/240/220/160/150  $\subseteq$ 