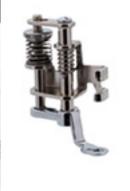

# ŘASÍCÍ APARÁT -**RUFFLER**

Ref.: 846415031

720 / lotus / 580 / star / 570 / 560 550 / 540 / 520 / 450 / 3210

340 / 320

Ref.: 941620305

240/220/SF/SG/SZ/S75

# ŘASÍCÍ APARÁT -RUFFLER

Ref.: 202095200 920 / 900 / 860 / 780 / 770 / 760 760PRO / 730PRO / 730 / 680