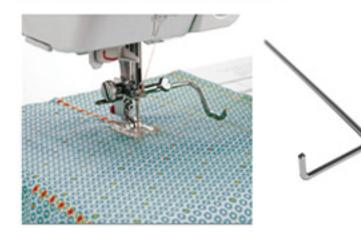

# VODÍTKO DLOUHÉ - 2KS

Ref.: 202025405 720 / lotus / 580 / star / 570 / 560 550 / 540 / 520 / 450 / 3210 340 / 320 / 160 / 150