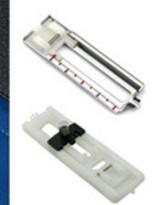

# PATKA S NASTAVITELNÝM **VODIČEM A PRAVÍTKEM**

Ref.: 202221001

720 / lotus / 580 / star / 570 / 560 550 / 540 / 520 / 450 / 3210

340 / 320