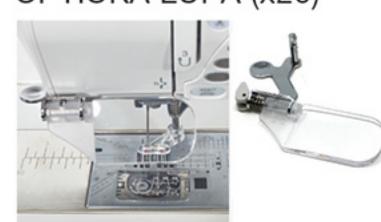

# OPTICKÁ LUPA (x20)

Ref.: 202399001 530 / 550 / 560 / 570 / 580 680 / 720PRO / 730PRO / 770 780 / 780+ / 830L/ 850 / 860 900 / 920