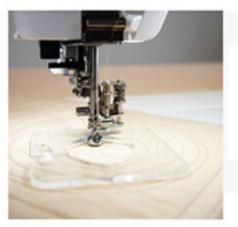

#### PATKA PRO VOLNÉ QUILTOVÁNÍ OTEVŘENÁ

Ref.: 200340023 lotus / star / 570 / 560 / 550 / 540 520 / 450 / 3210 / 340 / 320 160 / 150

Ref.: 200337027 720 / 580