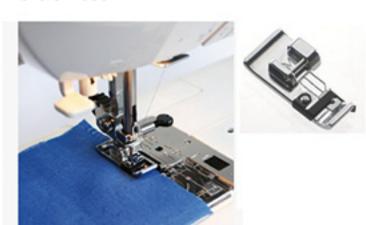

# PATKA NA SKRYTÝ ZIP

Ref.: 200333023

720 / lotus / 580 / star / 570 / 560 550 / 540 / 520 / 450 / 3210 340 / 320 / 240 / 220 / 160 / 150

SF / SG / SZ / S75

# PATKA NA SKRYTÝ ZIP

Ref.: 202156004 920 / 900 / 860 / 780 / 770 / 760 760PRO / 730PRO / 730 / 680

PATKA LEMOVACÍ PÁSKOU

Ref.: 202099204 920 / 900 / 860 / 780 / 770 / 760 760PRO / 730PRO / 730 / 680

PATKA KEDROVACÍ