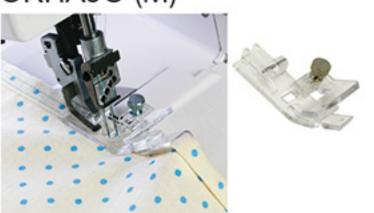

#### PATKA OVERLOCKOVÁ TYP M

Ref.: 822808008 720 / lotus / 580 / star / 570 / 560 550 / 540 / 530 / 520 / 450 / 3210 340 / 320