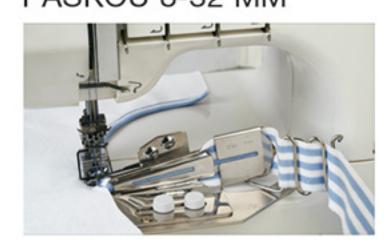

# ZAKLADAČ PRO LEMOVÁNÍ PÁSKOU 8-32 MM

Ref.: 795838114 444 / easycover / covermax