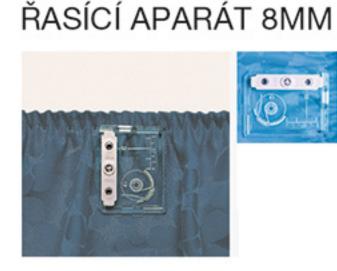

# ŘASÍCÍ APARÁT -**RUFFLER**

Ref.: 846415031

720 / lotus / 580 / star / 570 / 560 550 / 540 / 520 / 450 / 3210

340 / 320

Ref.: 941620305

240/220/SF/SG/SZ/S75