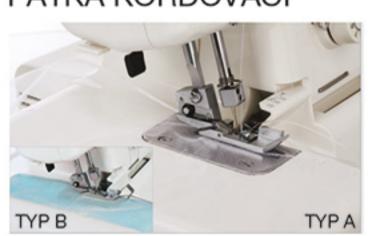

#### PATKA KORDOVACÍ

Ref.: 200345028

720 / lotus / 580 / star / 570 / 560 550 / 540 / 520 / 450 / 3210 340 / 320 / 160 / 150

Ref.: 200126021 240 / 220 / SF / SG / SZ / S75

# PATKA KORDOVACÍ

Ref.: 202034016 TYP A (bez vodiče) 864air / 664PRO / 664 / 264

Ref.: 202035017 TYP B (s vodičem) 864air / 664PRO / 664 / 264

KORÝTKO NA ODPAD

Ref.: 202460004 264 / 664 Ref.: 796042101 664PRO / 664 Ref.: 799801006 864air