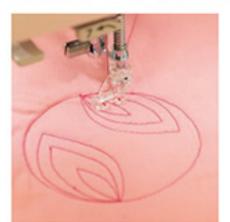

#### PATKA PRO VOLNÉ QUILTOVÁNÍ OTEVŘENÁ

Ref.: 200340023 lotus / star / 570 / 560 / 550 / 540 520 / 450 / 3210 / 340 / 320 160 / 150

Ref.: 200337027 720 / 580