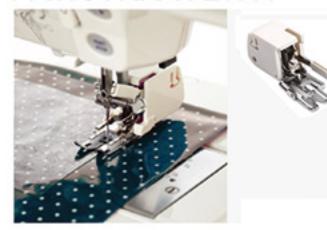

#### PATKA PRO VOLNÉ QUILTOVÁNÍ OTEVŘENÁ

Ref.: 200340023 lotus / star / 570 / 560 / 550 / 540 520 / 450 / 3210 / 340 / 320 160 / 150

Ref.: 200337027 720 / 580