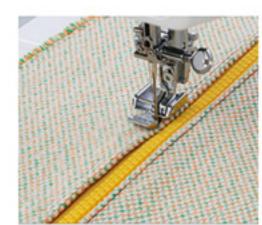

#### PATKA 1/4" S VODÍTKEM **U KRAJE**

Ref.: 200330020 720 / lotus / 580 / star / 570 560 / 550 / 540 / 530 / 520 450 / 3210 / 340 / 320 / 240 220 / 160 / 150 / 120 / SF SG / S75 / SZ