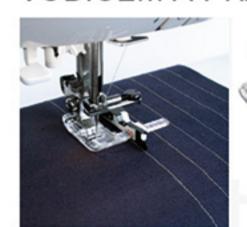

202 (6mm) 920 / 900 / 860 / 780 / 770 / 760 760PRO / 730PRO / 730 / 680

# PATKA ŘASÍCÍ



Ref.: 202096201 920 / 900 / 860 / 780 / 770 / 760 760PRO / 730PRO / 730 / 680

# ŘASÍCÍ APARÁT -RUFFLER



Ref.: 202095200 920 / 900 / 860 / 780 / 770 / 760 760PRO / 730PRO / 730 / 680

#### PATKA TEFLONOVÁ



Ref.: 202091206 920 / 900 / 860 / 780 / 770 / 760 760PRO / 730PRO / 730 / 680

# PATKA NA SKRYTÝ ZIP



Ref.: 202156004 920 / 900 / 860 / 780 / 770 / 760 760PRO / 730PRO / 730 / 680

PATKA LEMOVACÍ PÁSKOU



Ref.: 202099204 920 / 900 / 860 / 780 / 770 / 760 760PRO / 730PRO / 730 / 680

PATKA KEDROVACÍ



Ref.: 202008200 920 / 900 / 860 / 780 / 770 / 760 760PRO / 730PRO / 730 / 680

# PATKA NA VARIABILNÍ CIK CAK



Ref.: 202157005 920 / 780 / 770

#### PATKA S NASTAVITELNÝM VODIČEM A PRAVÍTKEM



Ref.: 202294005 920 / 900 / 860 / 780 / 770 / 760 760PRO / 730PRO / 730 / 680

# PATKA 1/4" HORNÍ PODÁVÁNÍ ŠIROKÁ (OD)



Ref.: 202235008 920 / 900 / 760PRO / 760 / 730PRO / 730

PATKA ZIPOVÁ HORNÍ PODÁVÁNÍ (ED)



Ref.: 202294005 920 / 900 / 860 / 780 / 770 / 760 760PRO / 730PRO / 730

#### APARÁT NA VŠÍVÁNÍ GUMIČKY



Ref.: 202037019 864air / 664PRO / 664 / 264

# PATKA KEDROVACÍ - 2 KS



Ref.: 202039011 (sada 1/8" a 3/16") 864air / 664PRO / 664 / 264

# PATKA KORDOVACÍ



Ref.: 202034016 TYP A (bez vodiče) 864air / 664PRO / 664 / 264

Ref.: 202035017 TYP B (s vodičem) 864air / 664PRO / 664 / 264

KORÝTKO NA ODPAD



Ref.: 202460004 264 / 664 Ref.: 796042101 664PRO / 664 Ref.: 799801006 864air

#### PATKA NA SLEPÝ STEH



Ref.: 202040015 864air / 664PRO / 664 / 264

# PATKA NA VŠÍVÁNÍ