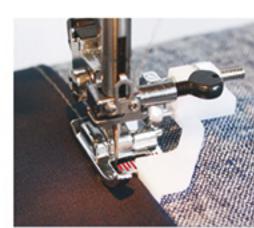

# PATKA S NASTAVITELNÝM **VODIČEM A PRAVÍTKEM**

Ref.: 202221001

720 / lotus / 580 / star / 570 / 560 550 / 540 / 520 / 450 / 3210

340 / 320