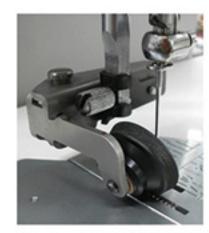

# ŘASÍCÍ APARÁT -**RUFFLER**

Ref.: 846415031

720 / lotus / 580 / star / 570 / 560 550 / 540 / 520 / 450 / 3210

340 / 320

Ref.: 941620305

240/220/SF/SG/SZ/S75

# ŘASÍCÍ APARÁT -RUFFLER

Ref.: 202095200 920 / 900 / 860 / 780 / 770 / 760 760PRO / 730PRO / 730 / 680