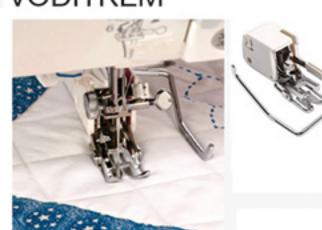

# PATKA KRÁČEJÍCÍ S VODÍTKEM

Ref.: 200311014 720 / lotus / 580 / star / 570 / 560 550 / 540 / 520 / 450 / 3210 340 / 320 / 160 / 150 Ref.: 200310013 240/220/SF/SG/SZ/S75