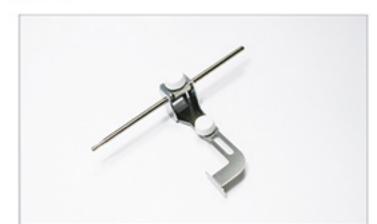

MOVÁNÍ OKRAJŮ (H-3)



Ref.: 200801201 (bez patky) 845 / 745 Vodítko musí být použito s lemovací patkou M (200801304)

PATKA + 3 KS VODÍTEK PRO LEMOVÁNÍ OKRAJŮ



Ref.: 202254003 (s patkou) 845 / 745

# PATKA PRO NAŠÍVÁNÍ PÁSKŮ 3/8" (1 CM)



Ref.: 49624520 845 / 745

# APARÁT PRO VŠÍVÁNÍ GUMIČKY 6-8,5 MM



Ref.: 795816116 444 / easycover / covermax

# APARÁT PRO VŠÍVÁNÍ GUMIČKY 10-12 MM



Ref.: 795817117 444 / easycover / covermax

# PATKA PRŮHLEDNÁ



Ref.: 795818118 444 / easycover / covermax

# STOJAN PRO VEDENÍ LÁTKY



Ref.: 202402008 920 / 860 / 850 / 780 / 770 / 760 / 720 720PRO / 680 / 580 / lotus easycover / covermax

# KORÝTKO NA ODPAD



Ref.: 797866106 845 / 745

# ZAKLADAČ NA ZALOŽENÍ OKRAJE 15-45 MM



Ref.: 795839115 444 / easycover / covermax

# VODÍTKO PRO PŘESNÉ ŠITÍ



Ref.: 795806113 444 / easycover / covermax

# ZAKLADAČ PRO LEMOVÁNÍ PÁSKOU 8-32 MM



Ref.: 795838114 444 / easycover / covermax

# ZAKLADAČ PRO LEMOVÁNÍ PÁSKOU 12-42 MM



Ref.: 795844032 444 / easycover / covermax

# PATKA S VODÍTKEM UPROSTŘED



Ref.: 795819119 444 / easycover / covermax

# PŘÍDAVNÝ STOLEK



Ref.: 795812307 444 / easycover / covermax