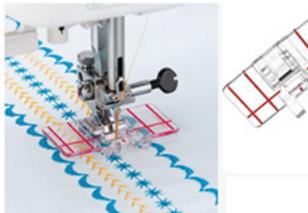

#### PATKA LEMOVACÍ PÁSKOU

Ref.: 200313027

720 / lotus / 580 / star / 570 / 560 550/540/520/450/3210

340 / 320 / 160 / 150 Ref.: 200140021

240/220/SF/SG/SZ/S75

Ref.: 49539020

star / 570 / 560 / 550 / 540 520 / 450 / 340 / 320