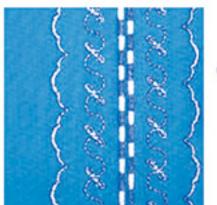

#### PATKA NA DEKOROVÁNÍ HUSTÝMI SMYČKAMI

Ref.: 200051105 lotus / 580 / star / 570 / 560 / 550 540 / 530 / 520 / 450

Ref.: 200101008 3210 / 340 / 320 / 240 / 220 SF/SG/SZ/S75/160/150