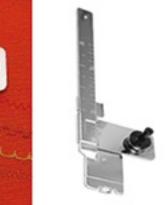

# PATKA S NASTAVITELNÝM **VODIČEM A PRAVÍTKEM**

Ref.: 202221001

720 / lotus / 580 / star / 570 / 560 550 / 540 / 520 / 450 / 3210

340 / 320