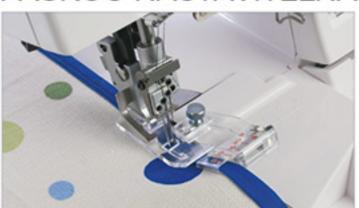

#### PATKA LEMOVACÍ PÁSKOU

Ref.: 200313027

720 / lotus / 580 / star / 570 / 560 550/540/520/450/3210

340 / 320 / 160 / 150 Ref.: 200140021

240/220/SF/SG/SZ/S75

Ref.: 49539020

star / 570 / 560 / 550 / 540 520 / 450 / 340 / 320