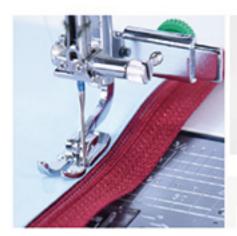

#### PATKA LEMOVACÍ PÁSKOU

Ref.: 200313027

720 / lotus / 580 / star / 570 / 560 550/540/520/450/3210

340 / 320 / 160 / 150 Ref.: 200140021

240/220/SF/SG/SZ/S75

Ref.: 49539020

star / 570 / 560 / 550 / 540 520 / 450 / 340 / 320

Ref.: 49539520 720 / lotus / 3210