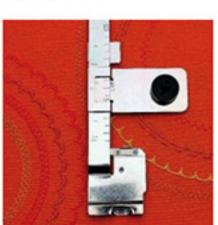

# PATKA S NASTAVITELNÝM **VODIČEM A PRAVÍTKEM**

Ref.: 202221001

720 / lotus / 580 / star / 570 / 560 550 / 540 / 520 / 450 / 3210

340 / 320