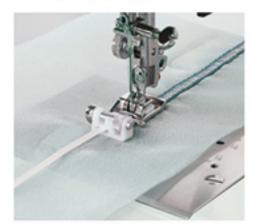

# PATKA PRO VŠÍVÁNÍ **GUMIČKY**

Ref.: 200332022 720 / lotus / star / 580 / 570 / 560 550/540/530/520/3210/340 320/240/220/160/150/SF SG/S75/SZ