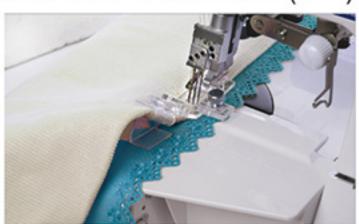

#### PATKA LEMOVACÍ PÁSKOU

Ref.: 200313027

720 / lotus / 580 / star / 570 / 560 550/540/520/450/3210

340 / 320 / 160 / 150 Ref.: 200140021

240/220/SF/SG/SZ/S75

Ref.: 49539020

star / 570 / 560 / 550 / 540 520 / 450 / 340 / 320