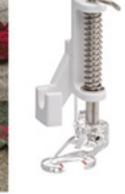

# PATKA KRÁČEJÍCÍ S VODÍTKEM

Ref.: 200311014 720 / lotus / 580 / star / 570 / 560 550 / 540 / 520 / 450 / 3210 340 / 320 / 160 / 150 Ref.: 200310013 240/220/SF/SG/SZ/S75