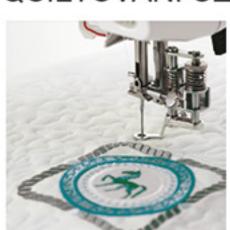

# APARÁT PRO ŠITÍ KVĚTŮ DO KRUHU

Ref.: 202258007

720 / lotus / 580 / star / 570 / 560 550 / 540 / 520 / 450 / 3210 340 / 320 / 160 / 150