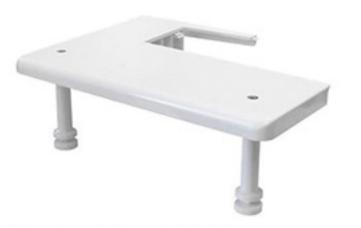

: 795816116 444 / easycover / covermax

# APARÁT PRO VŠÍVÁNÍ GUMIČKY 10-12 MM



Ref.: 795817117 444 / easycover / covermax

# PATKA PRŮHLEDNÁ



Ref.: 795818118 444 / easycover / covermax

# STOJAN PRO VEDENÍ LÁTKY



Ref.: 202402008 920 / 860 / 850 / 780 / 770 / 760 / 720 720PRO / 680 / 580 / lotus easycover / covermax

# KORÝTKO NA ODPAD



Ref.: 797866106 845 / 745

# ZAKLADAČ NA ZALOŽENÍ OKRAJE 15-45 MM



Ref.: 795839115 444 / easycover / covermax

# VODÍTKO PRO PŘESNÉ ŠITÍ



Ref.: 795806113 444 / easycover / covermax

# ZAKLADAČ PRO LEMOVÁNÍ PÁSKOU 8-32 MM



Ref.: 795838114 444 / easycover / covermax

# ZAKLADAČ PRO LEMOVÁNÍ PÁSKOU 12-42 MM



Ref.: 795844032 444 / easycover / covermax

# PATKA S VODÍTKEM UPROSTŘED



Ref.: 795819119 444 / easycover / covermax

# PŘÍDAVNÝ STOLEK



Ref.: 795812307 444 / easycover / covermax