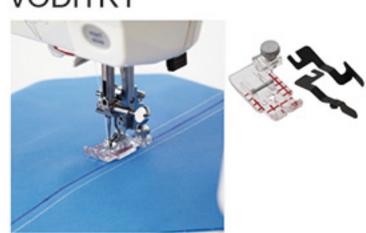

0 340 / 320 / 160 / 150

Ref.: 200129024

240 / 220 / SF / SG / SZ / S75

# PATKA S NASTAVITELNÝM **VODIČEM A PRAVÍTKEM**





Ref.: 202221001

720 / lotus / 580 / star / 570 / 560 550 / 540 / 520 / 450 / 3210

340 / 320

#### PATKA S VODÍTKY



Ref.: 200434025

720 / lotus / 580 / star / 570 / 560 550 / 540 / 520 / 450 / 3210 340 / 320 / 160 / 150

# VODÍTKO PRO VEDENÍ PÁSKY DO ŠÍŘKY 25MM



Ref.: 200444419

580

# PATKA PRO LEMOVÁNÍ S VODIČEM NA PÁSKU





Ref.: 202392004 580 / 570 / 560 / 550 / 540 530 / 520 / 450 / lotus / star 340/320/240/220/160/150  $\subseteq$ 

#### PATKA 1/4" S VODÍTKEM **U KRAJE**





Ref.: 200330020 720 / lotus / 580 / star / 570 560 / 550 / 540 / 530 / 520 450 / 3210 / 340 / 320 / 240 220 / 160 / 150 / 120 / SF SG / S75 / SZ

# PATKA PRŮHLEDNÁ S **VODÍTKY**



Ref.: 200449012 720 / lotus / 580 / star / 570 / 560 550 / 540 / 520 / 450 / 3210 340 / 320 / 160 / 150

# VODÍTKO KRÁTKÉ



Ref.: 743818003 240 / 220 / SF / SG / SZ / S75

Ref.: 802422002 720 / lotus / 580 / star / 570 / 560 550 / 540 / 520 / 450 / 3210 340 / 320 / 160 / 150

#### PATKA PRO VOLNÉ QUILTOVÁNÍ OTEVŘENÁ





Ref.: 200340023 lotus / star / 570 / 560 / 550 / 540 520 / 450 / 3210 / 340 / 320 160 / 150

Ref.: 200337027 720 / 580

# OPTICKÁ LUPA (x20)



Ref.: 202399001 530 / 550 / 560 / 570 / 580 680 / 720PRO / 730PRO / 770 780 / 780+ / 830L/ 850 / 860 900 / 920

# PATKA 1/4" BEZ VODÍTKA



Ref.: 200318022 720 / lotus / 580 / star / 570 560 / 550 / 540 / 530 / 520 450 / 3210 / 340 / 320 / 240 220 / 160 / 150 / 120 / SF SG / S75 / SZ

# PATKA KRÁČEJÍCÍ S VODÍTKEM



Ref.: 200311