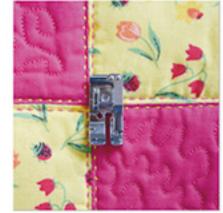

# PATKA KRÁČEJÍCÍ

Ref.: 200048109 star / 570 / 560 / 550 / 540 / 530 520 / 450 / 3210 / 340 / 320 240 / 220 / 160 / 150 SF / SG / S75 / SZ