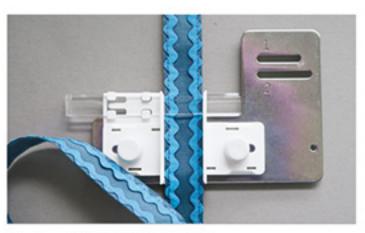

#### PATKA LEMOVACÍ PÁSKOU

Ref.: 200313027

720 / lotus / 580 / star / 570 / 560 550/540/520/450/3210

340 / 320 / 160 / 150 Ref.: 200140021

240/220/SF/SG/SZ/S75

Ref.: 49539020

star / 570 / 560 / 550 / 540 520 / 450 / 340 / 320