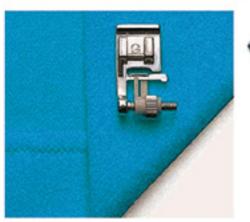

# PATKA STANDARDNÍ TYP A

Ref.: 825510032 720 / lotus / 580 / star / 570 560 / 550 / 530 / 540 / 520 3210 / 340 / 320