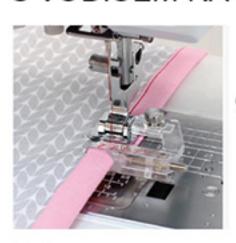

#### PATKA LEMOVACÍ PÁSKOU

Ref.: 200313027

720 / lotus / 580 / star / 570 / 560 550/540/520/450/3210

340 / 320 / 160 / 150 Ref.: 200140021

240/220/SF/SG/SZ/S75

Ref.: 49539020

star / 570 / 560 / 550 / 540 520 / 450 / 340 / 320