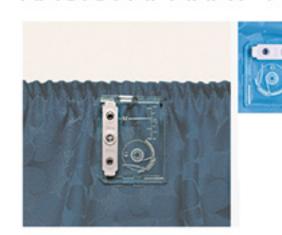

# PATKA NA KNOFLÍKOVOU DÍRKU NA 4 KROKY

Ref.: 200123028 (kovová) 320 / 220 / SF / SG / SZ / S75

Ref.: 200134022 (plastová) 320 / 220 / SF / SG / SZ / S75