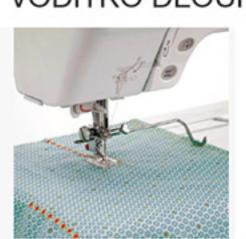

#### PATKA S VODÍTKY

Ref.: 200434025

720 / lotus / 580 / star / 570 / 560 550 / 540 / 520 / 450 / 3210 340 / 320 / 160 / 150

# PATKA PRŮHLEDNÁ S **VODÍTKY**

Ref.: 200449012 720 / lotus / 580 / star / 570 / 560 550 / 540 / 520 / 450 / 3210 340 / 320 / 160 / 150